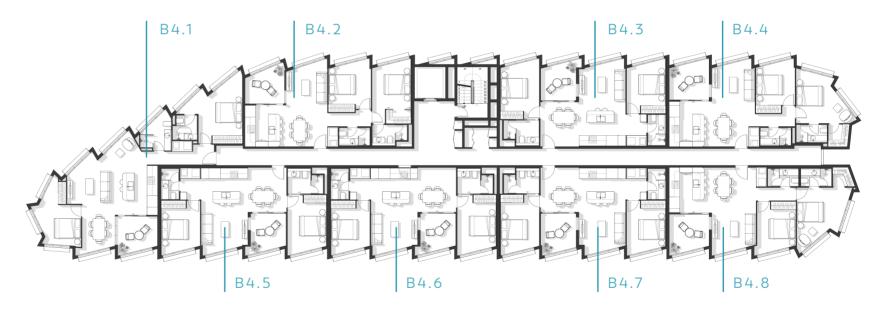

# BUILDING A

APARTMENTS LEVEL FOUR

Ν

### 240 HIGH ST, THOMASTOWN 3074

The information and depictions provided are illustrative only and should not be relied upon. The final area dimensions of any apartment sold will be determined by the contract of sale and may differ from what is depicted here. Whilst every effort is made to provide accurate and complete information, the developer does not warrant or represent that the information and illustrations here are free from errors or omissions or are suitable for your intended use. The vendor disclaims all liability associated with any reliance by interested parties or purchasers on the accuracy of the contents of this floor plan page. All information is subject to change without notice.