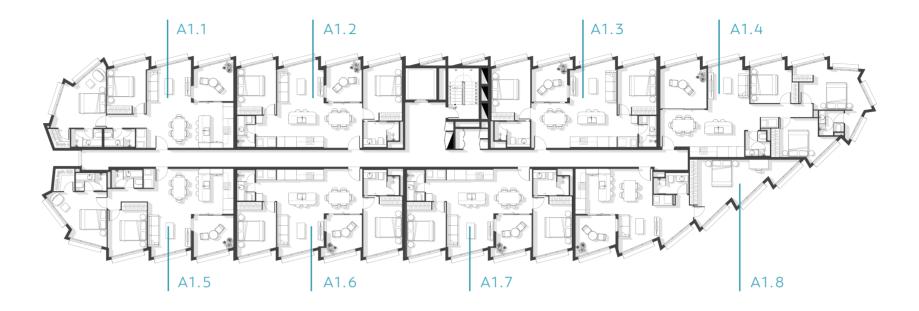

APARTMENTS LEVEL ONE

Ν

### 240 HIGH ST, THOMASTOWN 3074

The information and depictions provided are illustrative only and should not be relied upon. The final area dimensions of any apartment sold will be determined by the contract of sale and may differ from what is depicted here. Whilst every effort is made to provide accurate and complete information, the developer does not warrant or represent that the information and illustrations here are free from errors or omissions or are suitable for your intended use. The vendor disclaims all liability associated with any reliance by interested parties or purchasers on the accuracy of the contents of this floor plan page. All information is subject to change without notice.