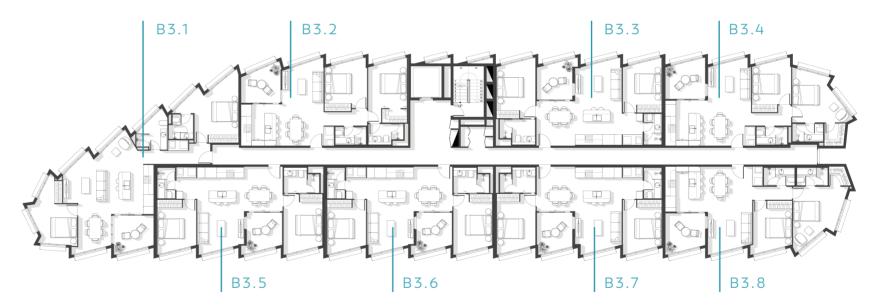

# BUILDING A

APARTMENTS Level three

Ν

### 240 HIGH ST, THOMASTOWN 3074

The information and depictions provided are illustrative only and should not be relied upon. The final area dimensions of any apartment sold will be determined by the contract of sale and may differ from what is depicted here. Whilst every effort is made to provide accurate and complete information, the developer does not warrant or represent that the information and illustrations here are free from errors or omissions or are suitable for your intended use. The vendor disclaims all liability associated with any reliance by interested parties or purchasers on the accuracy of the contents of this floor plan page. All information is subject to change without notice.