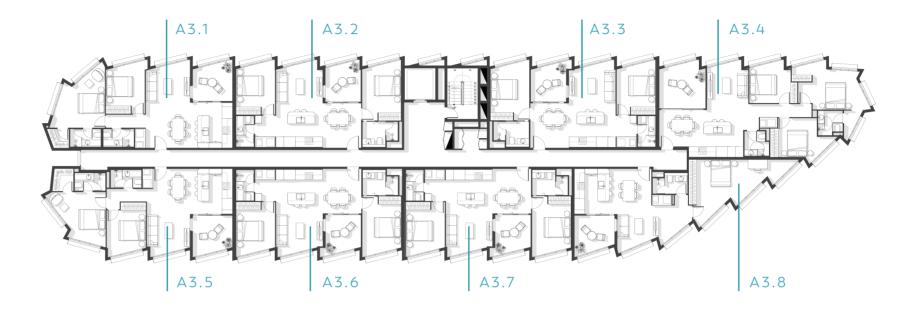

# BUILDING A

APARTMENTS Level three

Ν

### 240 HIGH ST, THOMASTOWN 3074

The information and depictions provided are illustrative only and should not be relied upon. The final area dimensions of any apartment sold will be determined by the contract of sale and may differ from what is depicted here. Whilst every effort is made to provide accurate and complete information, the developer does not warrant or represent that the information and illustrations here are free from errors or omissions or are suitable for your intended use. The vendor disclaims all liability associated with any reliance by interested parties or purchasers on the accuracy of the contents of this floor plan page. All information is subject to change without notice.