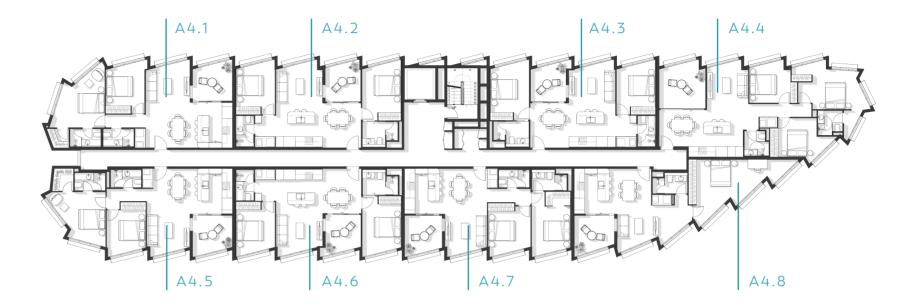

# BUILDING A

APARTMENTS LEVEL FOUR

Ν

### 240 HIGH ST, THOMASTOWN 3074

The information and depictions provided are illustrative only and should not be relied upon. The final area dimensions of any apartment sold will be determined by the contract of sale and may differ from what is depicted here. Whilst every effort is made to provide accurate and complete information, the developer does not warrant or represent that the information and illustrations here are free from errors or omissions or are suitable for your intended use. The vendor disclaims all liability associated with any reliance by interested parties or purchasers on the accuracy of the contents of this floor plan page. All information is subject to change without notice.