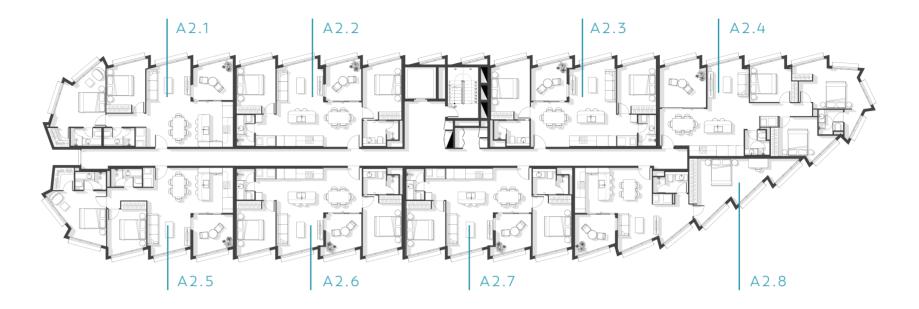

# BUILDING A

APARTMENTS Level three

Ν

### 240 HIGH ST, THOMASTOWN 3074

The information and depictions provided are illustrative only and should not be relied upon. The final area dimensions of any apartment sold will be determined by the contract of sale and may differ from what is depicted here. Whilst every effort is made to provide accurate and complete information, the developer does not warrant or represent that the information and illustrations here are free from errors or omissions or are suitable for your intended use. The vendor disclaims all liability associated with any reliance by interested parties or purchasers on the accuracy of the contents of this floor plan page. All information is subject to change without notice.