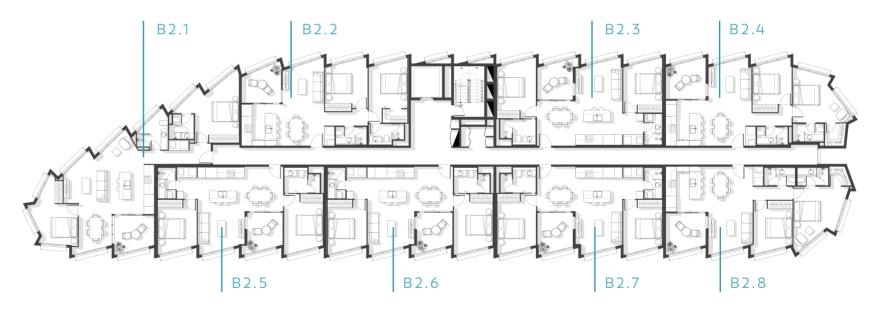

# BUILDING A

APARTMENTS LEVEL FOUR

Ν

### 240 HIGH ST, THOMASTOWN 3074

The information and depictions provided are illustrative only and should not be relied upon. The final area dimensions of any apartment sold will be determined by the contract of sale and may differ from what is depicted here. Whilst every effort is made to provide accurate and complete information, the developer does not warrant or represent that the information and illustrations here are free from errors or omissions or are suitable for your intended use. The vendor disclaims all liability associated with any reliance by interested parties or purchasers on the accuracy of the contents of this floor plan page. All information is subject to change without notice.