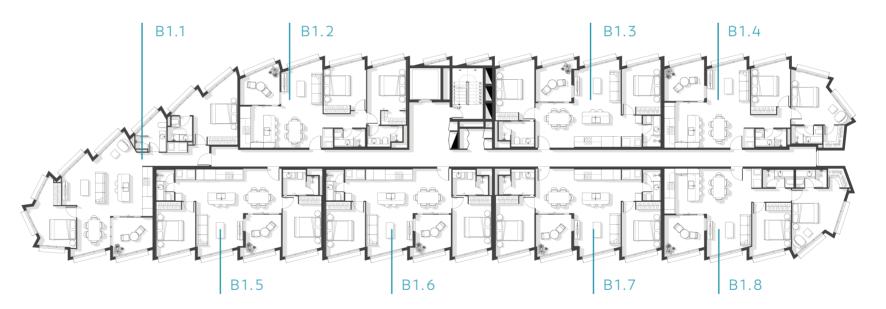

# BUILDING A

APARTMENTS LEVEL TWO

Ν

### 240 HIGH ST, THOMASTOWN 3074

The information and depictions provided are illustrative only and should not be relied upon. The final area dimensions of any apartment sold will be determined by the contract of sale and may differ from what is depicted here. Whilst every effort is made to provide accurate and complete information, the developer does not warrant or represent that the information and illustrations here are free from errors or omissions or are suitable for your intended use. The vendor disclaims all liability associated with any reliance by interested parties or purchasers on the accuracy of the contents of this floor plan page. All information is subject to change without notice.